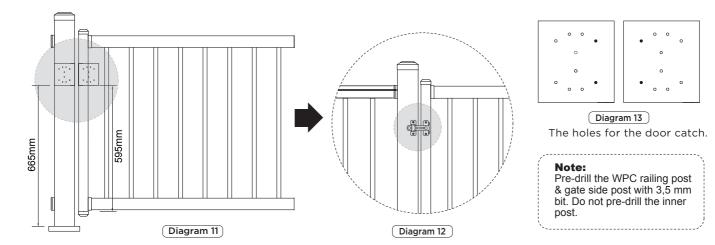

## Door catch installation

Mark where the door catch will be installed with cardboard template (Part E) on railing post & gate side post as shown in Diagram 11. Using the holes as shown in Diagram 13.

Fixing the door catch with screws (Part G) as shown in Diagram 12.