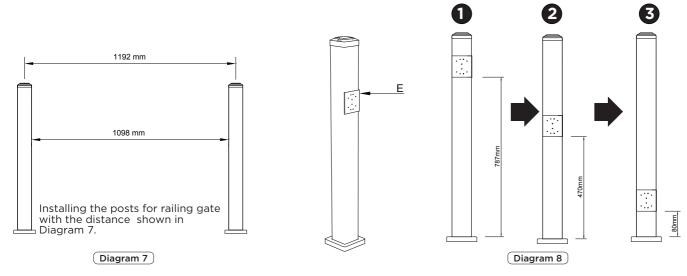

## Hinge Installation

Mark where the hinge will be installed with cardboard template (Part E) on gate side post as shown in Diagram 2. Using the holes as shown in Diagram 6 for gate side.

Mark where the hinge will be installed with cardboard template (Part E) on railing post as shown in Diagram 8. Using the holes as shown in Diagram 6 for railing post.