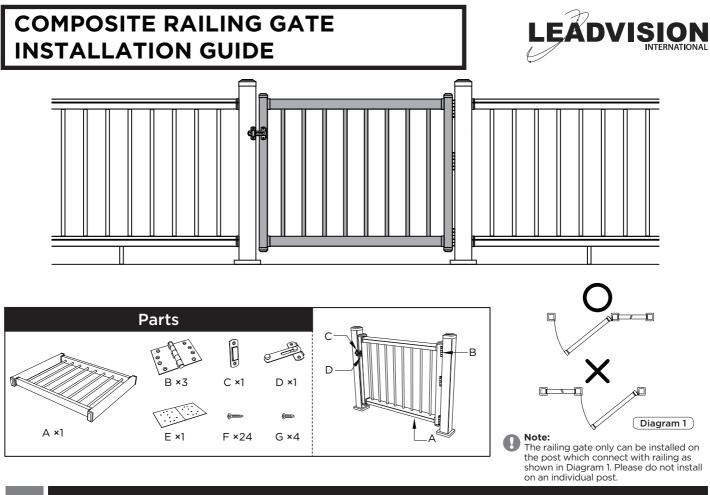

## Hinge Installation

Mark where the hinge will be installed with cardboard template (Part E) on gate side post as shown in Diagram 2. Using the holes as shown in Diagram 6 for gate side.

Mark where the hinge will be installed with cardboard template (Part E) on railing post as shown in Diagram 8. Using the holes as shown in Diagram 6 for railing post.