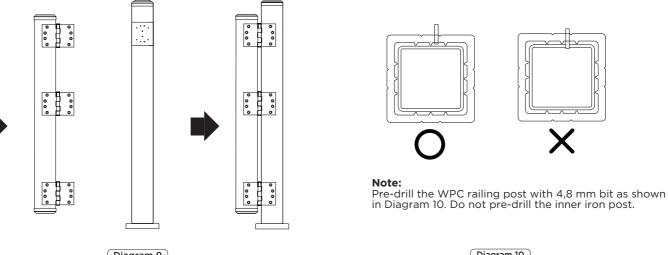

Fixing the gate to the railing post with hinges by using screws (Part F) as shown in Diagram 9.

(Diagram 9)

(Diagram 10)