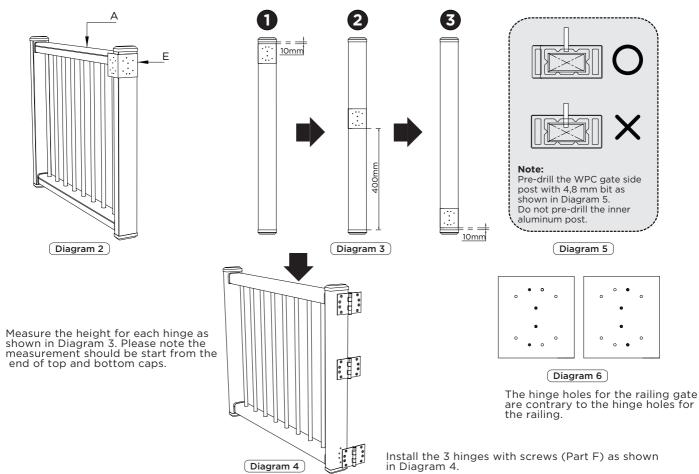

## Hinge Installation

Mark where the hinge will be installed with cardboard template (Part E) on gate side post as shown in Diagram 2. Using the holes as shown in Diagram 6 for gate side.

Mark where the hinge will be installed with cardboard template (Part E) on railing post as shown in Diagram 8. Using the holes as shown in Diagram 6 for railing post.